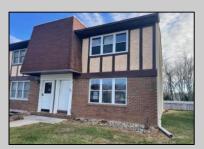

## **COMMENTS**

Corner unit that features 3-bedroom, 1.5-bath and is located in the Pheasant Run Condominiums in Vineland. This unit has open floor plan, dining area, granite countertop kitchen with peninsula, new LVP flooring on the first floor, new carpet throughout second floor and has full basement with mechanicals and newly landscape rear yard. HOA fees incudes: All Ground Fee, Common Area Maintenance, Exterior Building Maintenance, Lawn Maintenance, Sewer, Trash