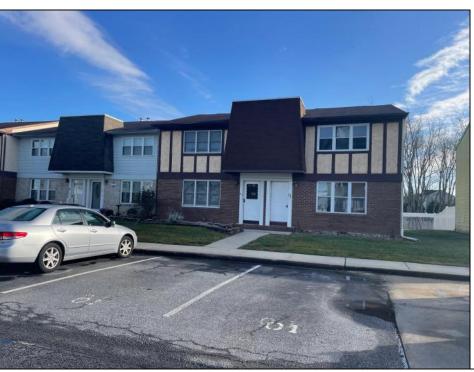

## **COMMENTS**

Corner unit that features 3-bedroom, 1.5-bath and is located in the Pheasant Run Condominiums in Vineland. This unit has open floor plan, dining area, granite countertop kitchen with peninsula, new LVP flooring on the first floor, new carpet throughout second floor and has full basement with mechanicals and newly landscape rear yard. HOA fees incudes: All Ground Fee, Common Area Maintenance, Exterior Building Maintenance, Lawn Maintenance, Sewer, Trash