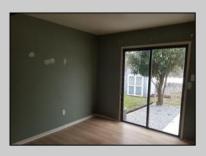

## **COMMENTS**

Corner unit that features 3-bedroom, 1.5-bath and is located in the Pheasant Run Condominiums in Vineland. This unit has open floor plan, dining area, granite countertop kitchen with peninsula, new LVP flooring on the first floor, new carpet throughout second floor and has full basement with mechanicals and newly landscape rear yard. HOA fees incudes: All Ground Fee, Common Area Maintenance, Exterior Building Maintenance, Lawn Maintenance, Sewer, Trash

| PROPERTY DETAILS                                        |                                       |                                                     |                             |
|---------------------------------------------------------|---------------------------------------|-----------------------------------------------------|-----------------------------|
| UnitFeatures<br>Wall To Wall Carpet<br>Laminate Fooring | ParkingGarage<br>Assigned Parking     | OtherRooms<br>Living Room<br>Kitchen<br>Dining Area | AppliancesIncluded<br>Range |
| Heating<br>Gas Natural<br>Forced Air                    | Cooling<br>Central Air<br>Ceiling Fan | HotWater<br>Gas                                     | Water<br>Public             |