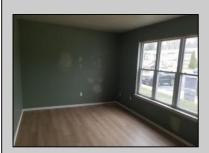

## **COMMENTS**

Corner unit that features 3-bedroom, 1.5-bath and is located in the Pheasant Run Condominiums in Vineland. This unit has open floor plan, dining area, granite countertop kitchen with peninsula, new LVP flooring on the first floor, new carpet throughout second floor and has full basement with mechanicals and newly landscape rear yard. HOA fees incudes: All Ground Fee, Common Area Maintenance, Exterior Building Maintenance, Lawn Maintenance, Sewer, Trash

| PROPERTY DETAILS                                        |                                       |                                                     |                             |
|---------------------------------------------------------|---------------------------------------|-----------------------------------------------------|-----------------------------|
| UnitFeatures<br>Wall To Wall Carpet<br>Laminate Fooring | ParkingGarage<br>Assigned Parking     | OtherRooms<br>Living Room<br>Kitchen<br>Dining Area | AppliancesIncluded<br>Range |
| Heating<br>Gas Natural<br>Forced Air                    | Cooling<br>Central Air<br>Ceiling Fan | HotWater<br>Gas                                     | Water<br>Public             |