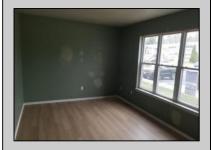

## COMMENTS

Corner unit that features 3-bedroom, 1.5-bath and is located in the Pheasant Run Condominiums in Vineland. This unit has open floor plan, dining area, granite countertop kitchen with peninsula, new LVP flooring on the first floor, new carpet throughout second floor and has full basement with mechanicals and newly landscape rear yard. HOA fees incudes: All Ground Fee, Common Area Maintenance, Exterior Building Maintenance, Lawn Maintenance, Sewer, Trash

| UnitFeatures        |
|---------------------|
| Wall To Wall Carpet |
| Laminate Fooring    |

**PROPERTY DETAILS** ParkingGarage Assigned Parking

Cooling

Central Air

Ceiling Fan

OtherRooms Living Room Kitchen **Dining Area** 