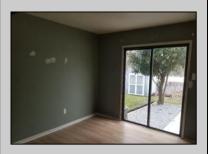

## **COMMENTS**

Corner unit that features 3-bedroom, 1.5-bath and is located in the Pheasant Run Condominiums in Vineland. This unit has open floor plan, dining area, granite countertop kitchen with peninsula, new LVP flooring on the first floor, new carpet throughout second floor and has full basement with mechanicals and newly landscape rear yard. HOA fees incudes: All Ground Fee, Common Area Maintenance, Exterior Building Maintenance, Lawn Maintenance, Sewer, Trash

| rasn                                                    |                                       |                                                     |                             |
|---------------------------------------------------------|---------------------------------------|-----------------------------------------------------|-----------------------------|
| PROPERTY DETAILS                                        |                                       |                                                     |                             |
| UnitFeatures<br>Wall To Wall Carpet<br>Laminate Fooring | ParkingGarage<br>Assigned Parking     | OtherRooms<br>Living Room<br>Kitchen<br>Dining Area | AppliancesIncluded<br>Range |
| Heating<br>Gas Natural<br>Forced Air                    | Cooling<br>Central Air<br>Ceiling Fan | HotWater<br>Gas                                     | Water<br>Public             |