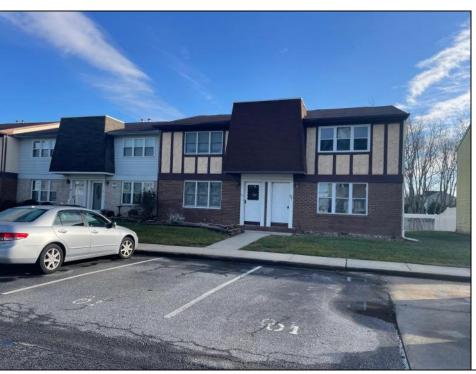

## **COMMENTS**

Corner unit that features 3-bedroom, 1.5-bath and is located in the Pheasant Run Condominiums in Vineland. This unit has open floor plan, dining area, granite countertop kitchen with peninsula, new LVP flooring on the first floor, new carpet throughout second floor and has full basement with mechanicals and newly landscape rear yard. HOA fees incudes: All Ground Fee, Common Area Maintenance, Exterior Building Maintenance, Lawn Maintenance, Sewer, Trash