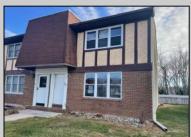

## **COMMENTS**

Corner unit that features 3-bedroom, 1.5-bath and is located in the Pheasant Run Condominiums in Vineland. This unit has open floor plan, dining area, granite countertop kitchen with peninsula, new LVP flooring on the first floor, new carpet throughout second floor and has full basement with mechanicals and newly landscape rear yard. HOA fees incudes: All Ground Fee, Common Area Maintenance, Exterior Building Maintenance, Lawn Maintenance, Sewer, Trash