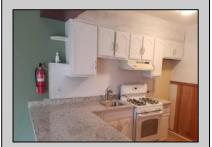

## **COMMENTS**

Corner unit that features 3-bedroom, 1.5-bath and is located in the Pheasant Run Condominiums in Vineland. This unit has open floor plan, dining area, granite countertop kitchen with peninsula, new LVP flooring on the first floor, new carpet throughout second floor and has full basement with mechanicals and newly landscape rear yard. HOA fees incudes: All Ground Fee, Common Area Maintenance, Exterior Building Maintenance, Lawn Maintenance, Sewer, Trash