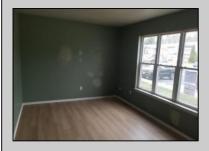

## COMMENTS

Corner unit that features 3-bedroom, 1.5-bath and is located in the Pheasant Run Condominiums in Vineland. This unit has open floor plan, dining area, granite countertop kitchen with peninsula, new LVP flooring on the first floor, new carpet throughout second floor and has full basement with mechanicals and newly landscape rear yard. HOA fees incudes: All Ground Fee, Common Area Maintenance, Exterior Building Maintenance, Lawn Maintenance, Sewer, Trash

UnitFeatures Wall To Wall Carpet Laminate Fooring

**PROPERTY DETAILS** ParkingGarage Assigned Parking

Cooling

Central Air

Ceiling Fan

OtherRooms Living Room Kitchen **Dining Area** 

HotWater

Gas