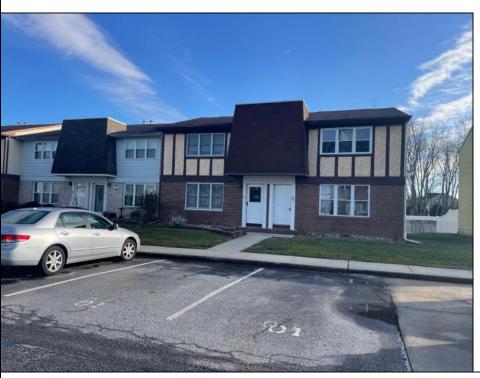

## **COMMENTS**

Corner unit that features 3-bedroom, 1.5-bath and is located in the Pheasant Run Condominiums in Vineland. This unit has open floor plan, dining area, granite countertop kitchen with peninsula, new LVP flooring on the first floor, new carpet throughout second floor and has full basement with mechanicals and newly landscape rear yard. HOA fees incudes: All Ground Fee, Common Area Maintenance, Exterior Building Maintenance, Lawn Maintenance, Sewer, Trash