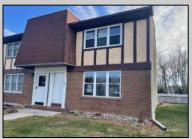

## **COMMENTS**

Corner unit that features 3-bedroom, 1.5-bath and is located in the Pheasant Run Condominiums in Vineland. This unit has open floor plan, dining area, granite countertop kitchen with peninsula, new LVP flooring on the first floor, new carpet throughout second floor and has full basement with mechanicals and newly landscape rear yard. HOA fees incudes: All Ground Fee, Common Area Maintenance, Exterior Building Maintenance, Lawn Maintenance, Sewer, Trash