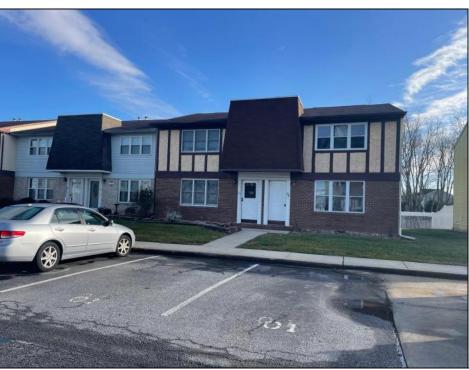

## **COMMENTS**

Corner unit that features 3-bedroom, 1.5-bath and is located in the Pheasant Run Condominiums in Vineland. This unit has open floor plan, dining area, granite countertop kitchen with peninsula, new LVP flooring on the first floor, new carpet throughout second floor and has full basement with mechanicals and newly landscape rear yard. HOA fees incudes: All Ground Fee, Common Area Maintenance, Exterior Building Maintenance, Lawn Maintenance, Sewer, Trash