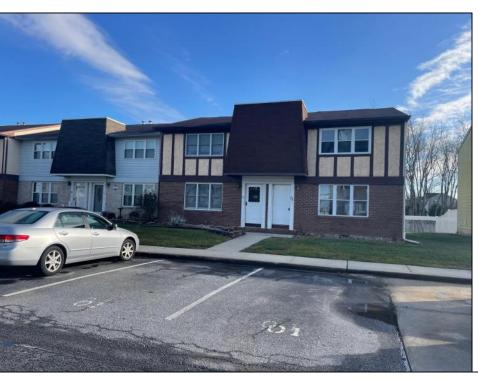

## **COMMENTS**

Corner unit that features 3-bedroom, 1.5-bath and is located in the Pheasant Run Condominiums in Vineland. This unit has open floor plan, dining area, granite countertop kitchen with peninsula, new LVP flooring on the first floor, new carpet throughout second floor and has full basement with mechanicals and newly landscape rear yard. HOA fees incudes: All Ground Fee, Common Area Maintenance, Exterior Building Maintenance, Lawn Maintenance, Sewer, Trash