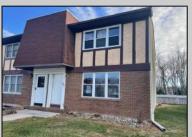

## **COMMENTS**

Corner unit that features 3-bedroom, 1.5-bath and is located in the Pheasant Run Condominiums in Vineland. This unit has open floor plan, dining area, granite countertop kitchen with peninsula, new LVP flooring on the first floor, new carpet throughout second floor and has full basement with mechanicals and newly landscape rear yard. HOA fees incudes: All Ground Fee, Common Area Maintenance, Exterior Building Maintenance, Lawn Maintenance, Sewer, Trash