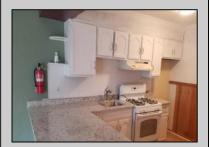

## **COMMENTS**

Corner unit that features 3-bedroom, 1.5-bath and is located in the Pheasant Run Condominiums in Vineland. This unit has open floor plan, dining area, granite countertop kitchen with peninsula, new LVP flooring on the first floor, new carpet throughout second floor and has full basement with mechanicals and newly landscape rear yard. HOA fees incudes: All Ground Fee, Common Area Maintenance, Exterior Building Maintenance, Lawn Maintenance, Sewer, Trash