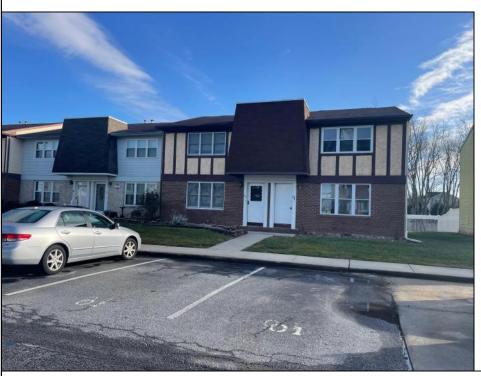

## **COMMENTS**

Corner unit that features 3-bedroom, 1.5-bath and is located in the Pheasant Run Condominiums in Vineland. This unit has open floor plan, dining area, granite countertop kitchen with peninsula, new LVP flooring on the first floor, new carpet throughout second floor and has full basement with mechanicals and newly landscape rear yard. HOA fees incudes: All Ground Fee, Common Area Maintenance, Exterior Building Maintenance, Lawn Maintenance, Sewer, Trash