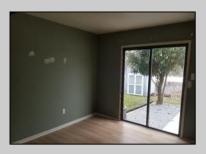

## **COMMENTS**

Corner unit that features 3-bedroom, 1.5-bath and is located in the Pheasant Run Condominiums in Vineland. This unit has open floor plan, dining area, granite countertop kitchen with peninsula, new LVP flooring on the first floor, new carpet throughout second floor and has full basement with mechanicals and newly landscape rear yard. HOA fees incudes: All Ground Fee, Common Area Maintenance, Exterior Building Maintenance, Lawn Maintenance, Sewer, Trash

| PROPERTY DETAILS                                        |                                       |                                                     |                             |
|---------------------------------------------------------|---------------------------------------|-----------------------------------------------------|-----------------------------|
| UnitFeatures<br>Wall To Wall Carpet<br>Laminate Fooring | ParkingGarage<br>Assigned Parking     | OtherRooms<br>Living Room<br>Kitchen<br>Dining Area | AppliancesIncluded<br>Range |
| Heating<br>Gas Natural<br>Forced Air                    | Cooling<br>Central Air<br>Ceiling Fan | HotWater<br>Gas                                     | Water<br>Public             |