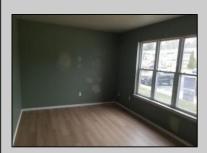

## **COMMENTS**

Corner unit that features 3-bedroom, 1.5-bath and is located in the Pheasant Run Condominiums in Vineland. This unit has open floor plan, dining area, granite countertop kitchen with peninsula, new LVP flooring on the first floor, new carpet throughout second floor and has full basement with mechanicals and newly landscape rear yard. HOA fees incudes: All Ground Fee, Common Area Maintenance, Exterior Building Maintenance, Lawn Maintenance, Sewer, Trash

| PROPERTY DETAILS                                        |                                       |                                                     |                             |
|---------------------------------------------------------|---------------------------------------|-----------------------------------------------------|-----------------------------|
| UnitFeatures<br>Wall To Wall Carpet<br>Laminate Fooring | ParkingGarage<br>Assigned Parking     | OtherRooms<br>Living Room<br>Kitchen<br>Dining Area | AppliancesIncluded<br>Range |
| Heating<br>Gas Natural<br>Forced Air                    | Cooling<br>Central Air<br>Ceiling Fan | HotWater<br>Gas                                     | Water<br>Public             |