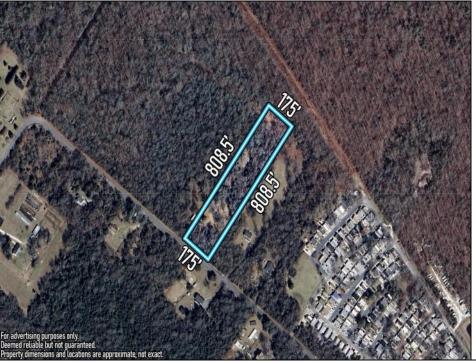

## **COMMENTS**

Create the life you've imagined on this spacious 3.24-acre lot, perfectly tailored for your dream home. With well and septic permits already secured, you're one step closer to making your vision a reality. This stunning property backs up to serene state land, offering a peaceful natural backdrop and added privacy. Enjoy the best of both worlds with a location less than 30 minutes from the beautiful beaches of Ocean City, Sea Isle City, Avalon, and Stone Harbor. Whether you're dreaming of a tranquil retreat or a home base for coastal adventures, this lot provides the ideal setting. Don't miss this opportunity to create your oasis in a prime location!