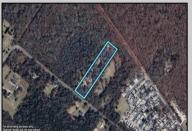

## **COMMENTS**

Create the life you've imagined on this spacious 3.24-acre lot, perfectly tailored for your dream home. With well and septic permits already secured, you're one step closer to making your vision a reality. This stunning property backs up to serene state land, offering a peaceful natural backdrop and added privacy. Enjoy the best of both worlds with a location less than 30 minutes from the beautiful beaches of Ocean City, Sea Isle City, Avalon, and Stone Harbor. Whether you're dreaming of a tranquil retreat or a home base for coastal adventures, this lot provides the ideal setting. Don't miss this opportunity to create your oasis in a prime location!