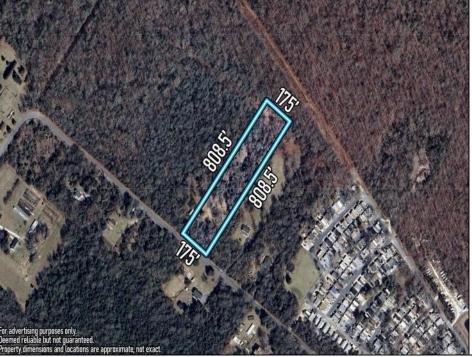

## **COMMENTS**

Create the life you've imagined on this spacious 3.24-acre lot, perfectly tailored for your dream home. With well and septic permits already secured, you're one step closer to making your vision a reality. This stunning property backs up to serene state land, offering a peaceful natural backdrop and added privacy. Enjoy the best of both worlds with a location less than 30 minutes from the beautiful beaches of Ocean City, Sea Isle City, Avalon, and Stone Harbor. Whether you're dreaming of a tranquil retreat or a home base for coastal adventures, this lot provides the ideal setting. Don't miss this opportunity to create your oasis in a prime location!