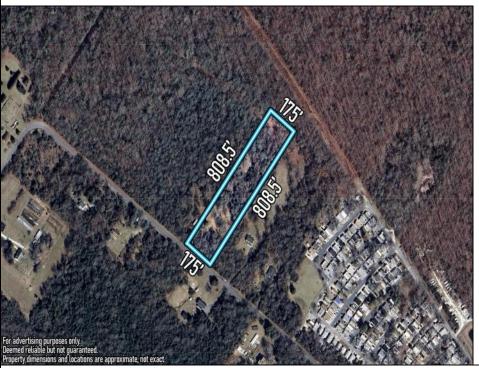

## **COMMENTS**

Create the life you've imagined on this spacious 3.24-acre lot, perfectly tailored for your dream home. With well and septic permits already secured, you're one step closer to making your vision a reality. This stunning property backs up to serene state land, offering a peaceful natural backdrop and added privacy. Enjoy the best of both worlds with a location less than 30 minutes from the beautiful beaches of Ocean City, Sea Isle City, Avalon, and Stone Harbor. Whether you're dreaming of a tranquil retreat or a home base for coastal adventures, this lot provides the ideal setting. Don't miss this opportunity to create your oasis in a prime location!