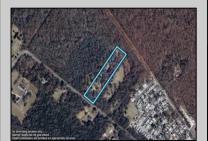

## **COMMENTS**

Create the life you've imagined on this spacious 3.24-acre lot, perfectly tailored for your dream home. With well and septic permits already secured, you're one step closer to making your vision a reality. This stunning property backs up to serene state land, offering a peaceful natural backdrop and added privacy. Enjoy the best of both worlds with a location less than 30 minutes from the beautiful beaches of Ocean City, Sea Isle City, Avalon, and Stone Harbor. Whether you're dreaming of a tranquil retreat or a home base for coastal adventures, this lot provides the ideal setting. Don't miss this opportunity to create your oasis in a prime location!