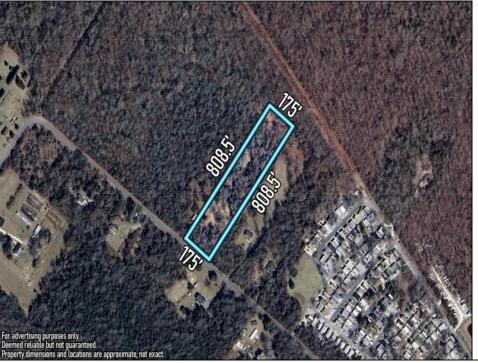

## **COMMENTS**

Create the life you've imagined on this spacious 3.24-acre lot, perfectly tailored for your dream home. With well and septic permits already secured, you're one step closer to making your vision a reality. This stunning property backs up to serene state land, offering a peaceful natural backdrop and added privacy. Enjoy the best of both worlds with a location less than 30 minutes from the beautiful beaches of Ocean City, Sea Isle City, Avalon, and Stone Harbor. Whether you're dreaming of a tranquil retreat or a home base for coastal adventures, this lot provides the ideal setting. Don't miss this opportunity to create your oasis in a prime location!