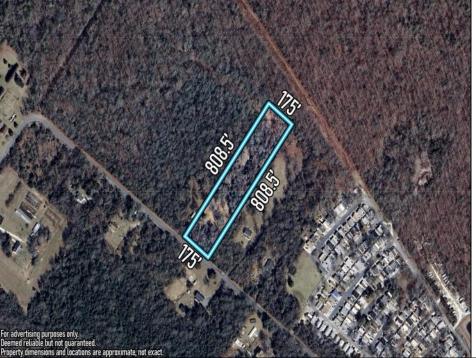

## **COMMENTS**

Create the life you've imagined on this spacious 3.24-acre lot, perfectly tailored for your dream home. With well and septic permits already secured, you're one step closer to making your vision a reality. This stunning property backs up to serene state land, offering a peaceful natural backdrop and added privacy. Enjoy the best of both worlds with a location less than 30 minutes from the beautiful beaches of Ocean City, Sea Isle City, Avalon, and Stone Harbor. Whether you're dreaming of a tranquil retreat or a home base for coastal adventures, this lot provides the ideal setting. Don't miss this opportunity to create your oasis in a prime location!