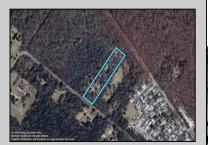

## **COMMENTS**

Create the life you've imagined on this spacious 3.24-acre lot, perfectly tailored for your dream home. With well and septic permits already secured, you're one step closer to making your vision a reality. This stunning property backs up to serene state land, offering a peaceful natural backdrop and added privacy. Enjoy the best of both worlds with a location less than 30 minutes from the beautiful beaches of Ocean City, Sea Isle City, Avalon, and Stone Harbor. Whether you're dreaming of a tranquil retreat or a home base for coastal adventures, this lot provides the ideal setting. Don't miss this opportunity to create your oasis in a prime location!