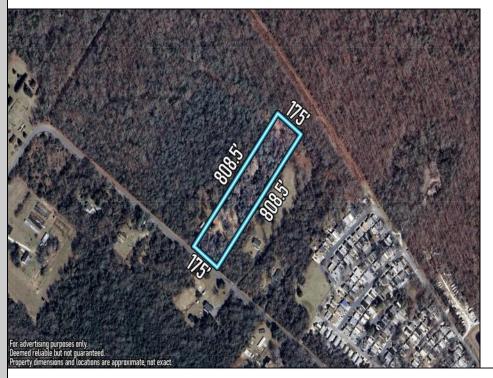

## **COMMENTS**

Create the life you've imagined on this spacious 3.24-acre lot, perfectly tailored for your dream home. With well and septic permits already secured, you're one step closer to making your vision a reality. This stunning property backs up to serene state land, offering a peaceful natural backdrop and added privacy. Enjoy the best of both worlds with a location less than 30 minutes from the beautiful beaches of Ocean City, Sea Isle City, Avalon, and Stone Harbor. Whether you're dreaming of a tranquil retreat or a home base for coastal adventures, this lot provides the ideal setting. Don't miss this opportunity to create your oasis in a prime location!