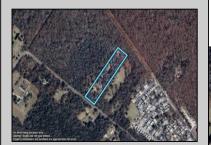

## **COMMENTS**

Create the life you've imagined on this spacious 3.24-acre lot, perfectly tailored for your dream home. With well and septic permits already secured, you're one step closer to making your vision a reality. This stunning property backs up to serene state land, offering a peaceful natural backdrop and added privacy. Enjoy the best of both worlds with a location less than 30 minutes from the beautiful beaches of Ocean City, Sea Isle City, Avalon, and Stone Harbor. Whether you're dreaming of a tranquil retreat or a home base for coastal adventures, this lot provides the ideal setting. Don't miss this opportunity to create your oasis in a prime location!