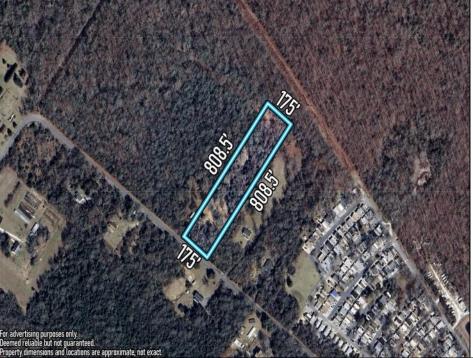

## **COMMENTS**

Create the life you've imagined on this spacious 3.24-acre lot, perfectly tailored for your dream home. With well and septic permits already secured, you're one step closer to making your vision a reality. This stunning property backs up to serene state land, offering a peaceful natural backdrop and added privacy. Enjoy the best of both worlds with a location less than 30 minutes from the beautiful beaches of Ocean City, Sea Isle City, Avalon, and Stone Harbor. Whether you're dreaming of a tranquil retreat or a home base for coastal adventures, this lot provides the ideal setting. Don't miss this opportunity to create your oasis in a prime location!