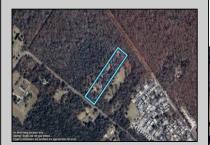

## **COMMENTS**

Create the life you've imagined on this spacious 3.24-acre lot, perfectly tailored for your dream home. With well and septic permits already secured, you're one step closer to making your vision a reality. This stunning property backs up to serene state land, offering a peaceful natural backdrop and added privacy. Enjoy the best of both worlds with a location less than 30 minutes from the beautiful beaches of Ocean City, Sea Isle City, Avalon, and Stone Harbor. Whether you're dreaming of a tranquil retreat or a home base for coastal adventures, this lot provides the ideal setting. Don't miss this opportunity to create your oasis in a prime location!