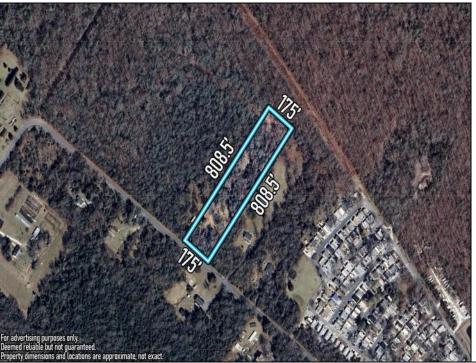

## **COMMENTS**

Create the life you've imagined on this spacious 3.24-acre lot, perfectly tailored for your dream home. With well and septic permits already secured, you're one step closer to making your vision a reality. This stunning property backs up to serene state land, offering a peaceful natural backdrop and added privacy. Enjoy the best of both worlds with a location less than 30 minutes from the beautiful beaches of Ocean City, Sea Isle City, Avalon, and Stone Harbor. Whether you're dreaming of a tranquil retreat or a home base for coastal adventures, this lot provides the ideal setting. Don't miss this opportunity to create your oasis in a prime location!