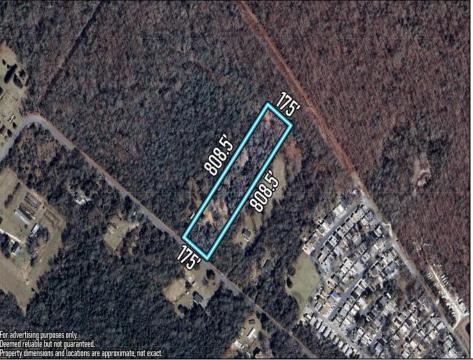

## **COMMENTS**

Create the life you've imagined on this spacious 3.24-acre lot, perfectly tailored for your dream home. With well and septic permits already secured, you're one step closer to making your vision a reality. This stunning property backs up to serene state land, offering a peaceful natural backdrop and added privacy. Enjoy the best of both worlds with a location less than 30 minutes from the beautiful beaches of Ocean City, Sea Isle City, Avalon, and Stone Harbor. Whether you're dreaming of a tranquil retreat or a home base for coastal adventures, this lot provides the ideal setting. Don't miss this opportunity to create your oasis in a prime location!