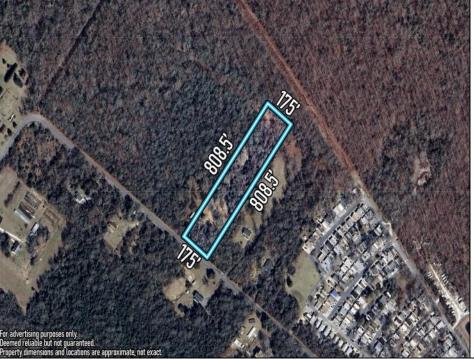

## **COMMENTS**

Create the life you've imagined on this spacious 3.24-acre lot, perfectly tailored for your dream home. With well and septic permits already secured, you're one step closer to making your vision a reality. This stunning property backs up to serene state land, offering a peaceful natural backdrop and added privacy. Enjoy the best of both worlds with a location less than 30 minutes from the beautiful beaches of Ocean City, Sea Isle City, Avalon, and Stone Harbor. Whether you're dreaming of a tranquil retreat or a home base for coastal adventures, this lot provides the ideal setting. Don't miss this opportunity to create your oasis in a prime location!