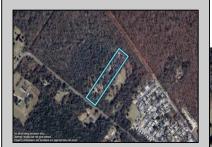

## **COMMENTS**

Create the life you've imagined on this spacious 3.24-acre lot, perfectly tailored for your dream home. With well and septic permits already secured, you're one step closer to making your vision a reality. This stunning property backs up to serene state land, offering a peaceful natural backdrop and added privacy. Enjoy the best of both worlds with a location less than 30 minutes from the beautiful beaches of Ocean City, Sea Isle City, Avalon, and Stone Harbor. Whether you're dreaming of a tranquil retreat or a home base for coastal adventures, this lot provides the ideal setting. Don't miss this opportunity to create your oasis in a prime location!