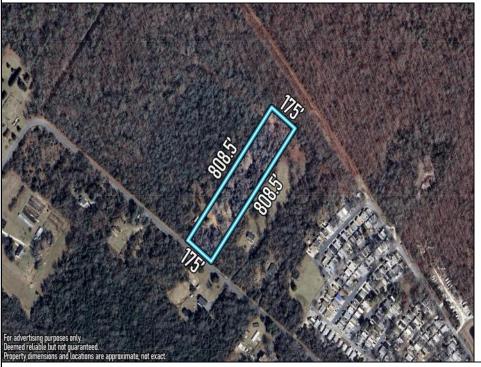

## **COMMENTS**

Create the life you've imagined on this spacious 3.24-acre lot, perfectly tailored for your dream home. With well and septic permits already secured, you're one step closer to making your vision a reality. This stunning property backs up to serene state land, offering a peaceful natural backdrop and added privacy. Enjoy the best of both worlds with a location less than 30 minutes from the beautiful beaches of Ocean City, Sea Isle City, Avalon, and Stone Harbor. Whether you're dreaming of a tranquil retreat or a home base for coastal adventures, this lot provides the ideal setting. Don't miss this opportunity to create your oasis in a prime location!