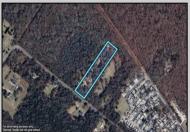

## **COMMENTS**

Create the life you've imagined on this spacious 3.24-acre lot, perfectly tailored for your dream home. With well and septic permits already secured, you're one step closer to making your vision a reality. This stunning property backs up to serene state land, offering a peaceful natural backdrop and added privacy. Enjoy the best of both worlds with a location less than 30 minutes from the beautiful beaches of Ocean City, Sea Isle City, Avalon, and Stone Harbor. Whether you're dreaming of a tranquil retreat or a home base for coastal adventures, this lot provides the ideal setting. Don't miss this opportunity to create your oasis in a prime location!