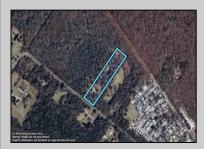

## 1148 Freidriechstadt Woodbine, NJ 08270

Asking \$172,900.00

## COMMENTS

Create the life you've imagined on this spacious 3.24-acre lot, perfectly tailored for your dream home. With well and septic permits already secured, you're one step closer to making your vision a reality. This stunning property backs up to serene state land, offering a peaceful natural backdrop and added privacy. Enjoy the best of both worlds with a location less than 30 minutes from the beautiful beaches of Ocean City, Sea Isle City, Avalon, and Stone Harbor. Whether you're dreaming of a tranquil retreat or a home base for coastal adventures, this lot provides the ideal setting. Don't miss this opportunity to create your oasis in a prime location!