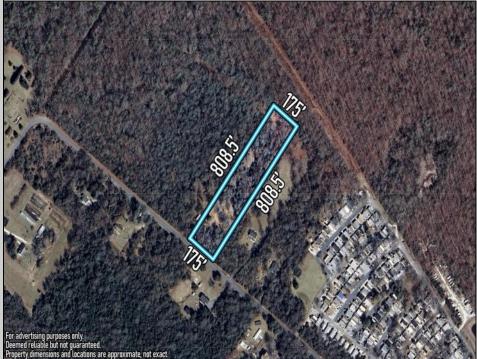

## 1148 Freidriechstadt Woodbine, NJ 08270

Asking \$172,900.00

## COMMENTS

Create the life you've imagined on this spacious 3.24-acre lot, perfectly tailored for your dream home. With well and septic permits already secured, you're one step closer to making your vision a reality. This stunning property backs up to serene state land, offering a peaceful natural backdrop and added privacy. Enjoy the best of both worlds with a location less than 30 minutes from the beautiful beaches of Ocean City, Sea Isle City, Avalon, and Stone Harbor. Whether you're dreaming of a tranquil retreat or a home base for coastal adventures, this lot provides the ideal setting. Don't miss this opportunity to create your oasis in a prime location!