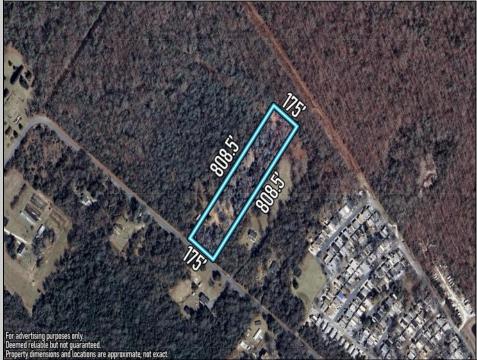

## 1148 Freidriechstadt Woodbine, NJ 08270

Asking \$172,900.00

## COMMENTS

Create the life you've imagined on this spacious 3.24-acre lot, perfectly tailored for your dream home. With well and septic permits already secured, you're one step closer to making your vision a reality. This stunning property backs up to serene state land, offering a peaceful natural backdrop and added privacy. Enjoy the best of both worlds with a location less than 30 minutes from the beautiful beaches of Ocean City, Sea Isle City, Avalon, and Stone Harbor. Whether you're dreaming of a tranquil retreat or a home base for coastal adventures, this lot provides the ideal setting. Don't miss this opportunity to create your oasis in a prime location!