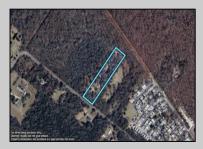

## 1148 Freidriechstadt Woodbine, NJ 08270

Asking \$172,900.00

## COMMENTS

Create the life you've imagined on this spacious 3.24-acre lot, perfectly tailored for your dream home. With well and septic permits already secured, you're one step closer to making your vision a reality. This stunning property backs up to serene state land, offering a peaceful natural backdrop and added privacy. Enjoy the best of both worlds with a location less than 30 minutes from the beautiful beaches of Ocean City, Sea Isle City, Avalon, and Stone Harbor. Whether you're dreaming of a tranquil retreat or a home base for coastal adventures, this lot provides the ideal setting. Don't miss this opportunity to create your oasis in a prime location!