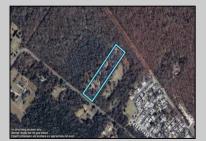

## **COMMENTS**

Create the life you've imagined on this spacious 3.24-acre lot, perfectly tailored for your dream home. With well and septic permits already secured, you're one step closer to making your vision a reality. This stunning property backs up to serene state land, offering a peaceful natural backdrop and added privacy. Enjoy the best of both worlds with a location less than 30 minutes from the beautiful beaches of Ocean City, Sea Isle City, Avalon, and Stone Harbor. Whether you're dreaming of a tranquil retreat or a home base for coastal adventures, this lot provides the ideal setting. Don't miss this opportunity to create your oasis in a prime location!