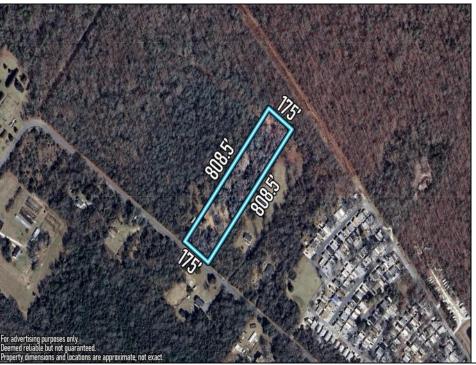

## **COMMENTS**

Create the life you've imagined on this spacious 3.24-acre lot, perfectly tailored for your dream home. With well and septic permits already secured, you're one step closer to making your vision a reality. This stunning property backs up to serene state land, offering a peaceful natural backdrop and added privacy. Enjoy the best of both worlds with a location less than 30 minutes from the beautiful beaches of Ocean City, Sea Isle City, Avalon, and Stone Harbor. Whether you're dreaming of a tranquil retreat or a home base for coastal adventures, this lot provides the ideal setting. Don't miss this opportunity to create your oasis in a prime location!