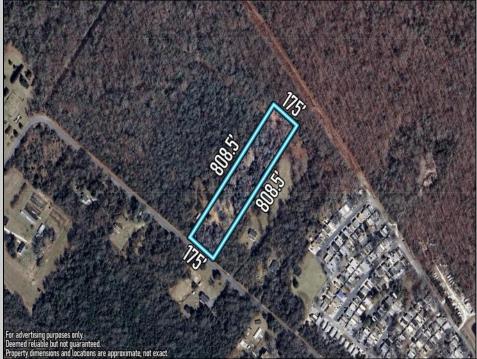

## COMMENTS

Create the life you've imagined on this spacious 3.24-acre lot, perfectly tailored for your dream home. With well and septic permits already secured, you're one step closer to making your vision a reality. This stunning property backs up to serene state land, offering a peaceful natural backdrop and added privacy. Enjoy the best of both worlds with a location less than 30 minutes from the beautiful beaches of Ocean City, Sea Isle City, Avalon, and Stone Harbor. Whether you're dreaming of a tranquil retreat or a home base for coastal adventures, this lot provides the ideal setting. Don't miss this opportunity to create your oasis in a prime location!