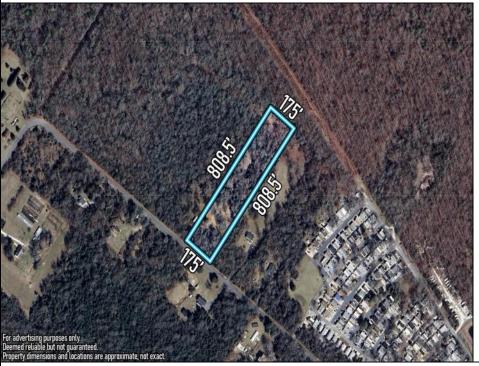

## **COMMENTS**

Create the life you've imagined on this spacious 3.24-acre lot, perfectly tailored for your dream home. With well and septic permits already secured, you're one step closer to making your vision a reality. This stunning property backs up to serene state land, offering a peaceful natural backdrop and added privacy. Enjoy the best of both worlds with a location less than 30 minutes from the beautiful beaches of Ocean City, Sea Isle City, Avalon, and Stone Harbor. Whether you're dreaming of a tranquil retreat or a home base for coastal adventures, this lot provides the ideal setting. Don't miss this opportunity to create your oasis in a prime location!