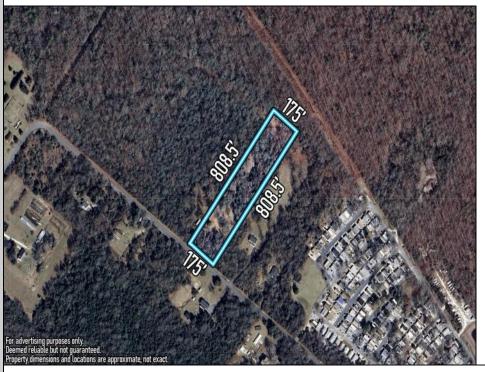

## **COMMENTS**

Create the life you've imagined on this spacious 3.24-acre lot, perfectly tailored for your dream home. With well and septic permits already secured, you're one step closer to making your vision a reality. This stunning property backs up to serene state land, offering a peaceful natural backdrop and added privacy. Enjoy the best of both worlds with a location less than 30 minutes from the beautiful beaches of Ocean City, Sea Isle City, Avalon, and Stone Harbor. Whether you're dreaming of a tranquil retreat or a home base for coastal adventures, this lot provides the ideal setting. Don't miss this opportunity to create your oasis in a prime location!