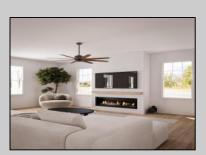

## **COMMENTS**

Welcome to 341 Central Ave, a beautifully renovated duplex in the heart of Ocean City, NJ. This floor boasts a generous 1,700 square feet of living space, offering a total of 10 rooms, including 4 spacious bedrooms and 2 well-appointed bathrooms. Step inside to discover high ceilings and elegant architectural details such as built-ins, columns, and crown mouldings that add a touch of sophistication. The private entrance leads you into a welcoming foyer, setting the tone for the rest of the home. The formal dining room is perfect for hosting gatherings, while the cozy fireplace adds warmth and charm. The kitchen is a chef\'s dream, featuring a gas oven and stove, granite countertops, an island, range, range hood, and refrigerator. The bathrooms offer luxury with double sinks, a primary ensuite, and a soaking tub for ultimate relaxation. Enjoy the outdoors with a variety of private and common spaces, including a balcony, deck, front yard, patio, porch, and a common courtyard. The property also includes an attached garage with parking, ensuring convenience and security. Additional amenities include central AC, forced air heating, hardwood and tile floors, recessed lighting, and a laundry room with a washer and dryer. Storage needs are met with a bike room, common storage, golf cart storage, and private storage. This duplex offers a perfect blend of modern amenities and classic charm, making it an ideal investment or family home in a vibrant community.