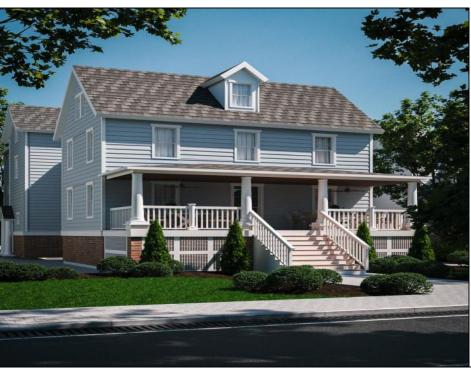

## **COMMENTS**

Welcome to 341 Central Ave, a beautifully renovated duplex in the heart of Ocean City, NJ. This floor boasts a generous 1,700 square feet of living space, offering a total of 10 rooms, including 4 spacious bedrooms and 2 well-appointed bathrooms. Step inside to discover high ceilings and elegant architectural details such as built-ins, columns, and crown mouldings that add a touch of sophistication. The private entrance leads you into a welcoming foyer, setting the tone for the rest of the home. The formal dining room is perfect for hosting gatherings, while the cozy fireplace adds warmth and charm. The kitchen is a chef\'s dream, featuring a gas oven and stove, granite countertops, an island, range, range hood, and refrigerator. The bathrooms offer luxury with double sinks, a primary ensuite, and a soaking tub for ultimate relaxation. Enjoy the outdoors with a variety of private and common spaces, including a balcony, deck, front yard, patio, porch, and a common courtyard. The property also includes an attached garage with parking, ensuring convenience and security. Additional amenities include central AC, forced air heating, hardwood and tile floors, recessed lighting, and a laundry room with a washer and dryer. Storage needs are met with a bike room, common storage, golf cart storage, and private storage. This duplex offers a perfect blend of modern amenities and classic charm, making it an ideal investment or family home in a vibrant community.