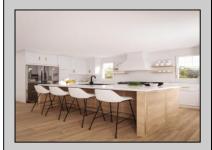

## **COMMENTS**

Welcome to 341 Central Ave, a beautifully renovated duplex in the heart of Ocean City, NJ. This floor boasts a generous 1,700 square feet of living space, offering a total of 10 rooms, including 4 spacious bedrooms and 2 well-appointed bathrooms. Step inside to discover high ceilings and elegant architectural details such as built-ins, columns, and crown mouldings that add a touch of sophistication. The private entrance leads you into a welcoming foyer, setting the tone for the rest of the home. The formal dining room is perfect for hosting gatherings, while the cozy fireplace adds warmth and charm. The kitchen is a chef\'s dream, featuring a gas oven and stove, granite countertops, an island, range, range hood, and refrigerator. The bathrooms offer luxury with double sinks, a primary ensuite, and a soaking tub for ultimate relaxation. Enjoy the outdoors with a variety of private and common spaces, including a balcony, deck, front yard, patio, porch, and a common courtyard. The property also includes an attached garage with parking, ensuring convenience and security. Additional amenities include central AC, forced air heating, hardwood and tile floors, recessed lighting, and a laundry room with a washer and dryer. Storage needs are met with a bike room, common storage, golf cart storage, and private storage. This duplex offers a perfect blend of modern amenities and classic charm, making it an ideal investment or family home in a vibrant community.