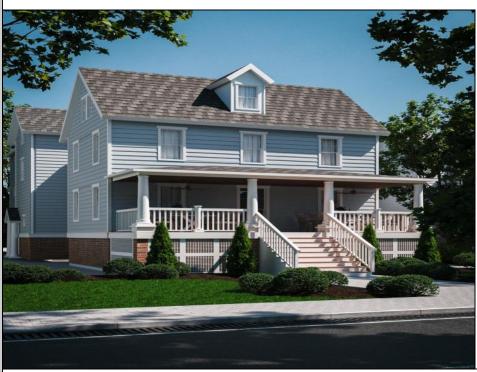

## COMMENTS

Welcome to 341 Central Ave, a beautifully renovated duplex in the heart of Ocean City, NJ. This floor boasts a generous 1,700 square feet of living space, offering a total of 10 rooms, including 4 spacious bedrooms and 2 well-appointed bathrooms. Step inside to discover high ceilings and elegant architectural details such as built-ins, columns, and crown mouldings that add a touch of sophistication. The private entrance leads you into a welcoming foyer, setting the tone for the rest of the home. The formal dining room is perfect for hosting gatherings, while the cozy fireplace adds warmth and charm. The kitchen is a chef\'s dream, featuring a gas oven and stove, granite countertops, an island, range, range hood, and refrigerator. The bathrooms offer luxury with double sinks, a primary ensuite, and a soaking tub for ultimate relaxation. Enjoy the outdoors with a variety of private and common spaces, including a balcony, deck, front yard, patio, porch, and a common courtyard. The property also includes an attached garage with parking, ensuring convenience and security. Additional amenities include central AC, forced air heating, hardwood and tile floors, recessed lighting, and a laundry room with a washer and dryer. Storage needs are met with a bike room, common storage, golf cart storage, and private storage. This duplex offers a perfect blend of modern amenities and classic charm, making it an ideal investment or family home in a vibrant community.