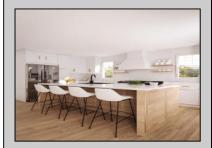

## COMMENTS

Welcome to 341 Central Ave, a beautifully renovated duplex in the heart of Ocean City, NJ. This floor boasts a generous 1,700 square feet of living space, offering a total of 10 rooms, including 4 spacious bedrooms and 2 well-appointed bathrooms. Step inside to discover high ceilings and elegant architectural details such as built-ins, columns, and crown mouldings that add a touch of sophistication. The private entrance leads you into a welcoming foyer, setting the tone for the rest of the home. The formal dining room is perfect for hosting gatherings, while the cozy fireplace adds warmth and charm. The kitchen is a chef\'s dream, featuring a gas oven and stove, granite countertops, an island, range, range hood, and refrigerator. The bathrooms offer luxury with double sinks, a primary ensuite, and a soaking tub for ultimate relaxation. Enjoy the outdoors with a variety of private and common spaces, including a balcony, deck, front yard, patio, porch, and a common courtyard. The property also includes an attached garage with parking, ensuring convenience and security. Additional amenities include central AC, forced air heating, hardwood and tile floors, recessed lighting, and a laundry room with a washer and dryer. Storage needs are met with a bike room, common storage, golf cart storage, and private storage. This duplex offers a perfect blend of modern amenities and classic charm, making it an ideal investment or family home in a vibrant community.