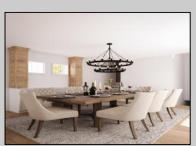

## COMMENTS

Welcome to 341 Central Ave, a beautifully renovated duplex in the heart of Ocean City, NJ. This floor boasts a generous 1,700 square feet of living space, offering a total of 10 rooms, including 4 spacious bedrooms and 2 well-appointed bathrooms. Step inside to discover high ceilings and elegant architectural details such as built-ins, columns, and crown mouldings that add a touch of sophistication. The private entrance leads you into a welcoming foyer, setting the tone for the rest of the home. The formal dining room is perfect for hosting gatherings, while the cozy fireplace adds warmth and charm. The kitchen is a chef\'s dream, featuring a gas oven and stove, granite countertops, an island, range, range hood, and refrigerator. The bathrooms offer luxury with double sinks, a primary ensuite, and a soaking tub for ultimate relaxation. Enjoy the outdoors with a variety of private and common spaces, including a balcony, deck, front yard, patio, porch, and a common courtyard. The property also includes an attached garage with parking, ensuring convenience and security. Additional amenities include central AC, forced air heating, hardwood and tile floors, recessed lighting, and a laundry room with a washer and dryer. Storage needs are met with a bike room, common storage, golf cart storage, and private storage. This duplex offers a perfect blend of modern amenities and classic charm, making it an ideal investment or family home in a vibrant community.