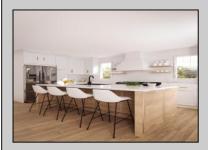

## **COMMENTS**

Welcome to 341 Central Ave, a beautifully renovated duplex in the heart of Ocean City, NJ. This floor boasts a generous 1,700 square feet of living space, offering a total of 10 rooms, including 4 spacious bedrooms and 2 well-appointed bathrooms. Step inside to discover high ceilings and elegant architectural details such as built-ins, columns, and crown mouldings that add a touch of sophistication. The private entrance leads you into a welcoming foyer, setting the tone for the rest of the home. The formal dining room is perfect for hosting gatherings, while the cozy fireplace adds warmth and charm. The kitchen is a chef\'s dream, featuring a gas oven and stove, granite countertops, an island, range, range hood, and refrigerator. The bathrooms offer luxury with double sinks, a primary ensuite, and a soaking tub for ultimate relaxation. Enjoy the outdoors with a variety of private and common spaces, including a balcony, deck, front yard, patio, porch, and a common courtyard. The property also includes an attached garage with parking, ensuring convenience and security. Additional amenities include central AC, forced air heating, hardwood and tile floors, recessed lighting, and a laundry room with a washer and dryer. Storage needs are met with a bike room, common storage, golf cart storage, and private storage. This duplex offers a perfect blend of modern amenities and classic charm, making it an ideal investment or family home in a vibrant community.