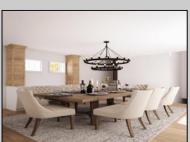

## **COMMENTS**

Welcome to 341 Central Ave, a beautifully renovated duplex in the heart of Ocean City, NJ. This floor boasts a generous 1,700 square feet of living space, offering a total of 10 rooms, including 4 spacious bedrooms and 2 well-appointed bathrooms. Step inside to discover high ceilings and elegant architectural details such as built-ins, columns, and crown mouldings that add a touch of sophistication. The private entrance leads you into a welcoming foyer, setting the tone for the rest of the home. The formal dining room is perfect for hosting gatherings, while the cozy fireplace adds warmth and charm. The kitchen is a chef\'s dream, featuring a gas oven and stove, granite countertops, an island, range, range hood, and refrigerator. The bathrooms offer luxury with double sinks, a primary ensuite, and a soaking tub for ultimate relaxation. Enjoy the outdoors with a variety of private and common spaces, including a balcony, deck, front yard, patio, porch, and a common courtyard. The property also includes an attached garage with parking, ensuring convenience and security. Additional amenities include central AC, forced air heating, hardwood and tile floors, recessed lighting, and a laundry room with a washer and dryer. Storage needs are met with a bike room, common storage, golf cart storage, and private storage. This duplex offers a perfect blend of modern amenities and classic charm, making it an ideal investment or family home in a vibrant community.