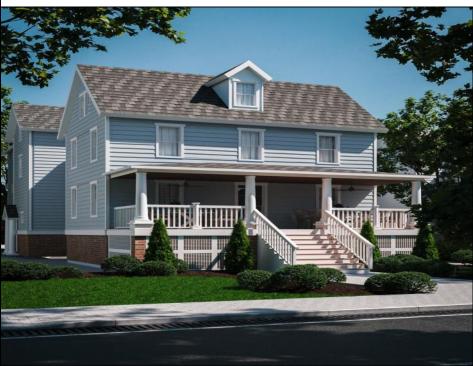

## **COMMENTS**

Welcome to 341 Central Ave, a beautifully renovated duplex in the heart of Ocean City, NJ. This floor boasts a generous 1,700 square feet of living space, offering a total of 10 rooms, including 4 spacious bedrooms and 2 well-appointed bathrooms. Step inside to discover high ceilings and elegant architectural details such as built-ins, columns, and crown mouldings that add a touch of sophistication. The private entrance leads you into a welcoming foyer, setting the tone for the rest of the home. The formal dining room is perfect for hosting gatherings, while the cozy fireplace adds warmth and charm. The kitchen is a chef\'s dream, featuring a gas oven and stove, granite countertops, an island, range, range hood, and refrigerator. The bathrooms offer luxury with double sinks, a primary ensuite, and a soaking tub for ultimate relaxation. Enjoy the outdoors with a variety of private and common spaces, including a balcony, deck, front yard, patio, porch, and a common courtyard. The property also includes an attached garage with parking, ensuring convenience and security. Additional amenities include central AC, forced air heating, hardwood and tile floors, recessed lighting, and a laundry room with a washer and dryer. Storage needs are met with a bike room, common storage, golf cart storage, and private storage. This duplex offers a perfect blend of modern amenities and classic charm, making it an ideal investment or family home in a vibrant community.