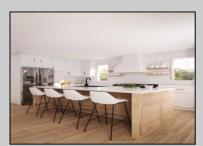

## **COMMENTS**

Welcome to 341 Central Ave, a beautifully renovated duplex in the heart of Ocean City, NJ. This floor boasts a generous 1,700 square feet of living space, offering a total of 10 rooms, including 4 spacious bedrooms and 2 well-appointed bathrooms. Step inside to discover high ceilings and elegant architectural details such as built-ins, columns, and crown mouldings that add a touch of sophistication. The private entrance leads you into a welcoming foyer, setting the tone for the rest of the home. The formal dining room is perfect for hosting gatherings, while the cozy fireplace adds warmth and charm. The kitchen is a chef\'s dream, featuring a gas oven and stove, granite countertops, an island, range, range hood, and refrigerator. The bathrooms offer luxury with double sinks, a primary ensuite, and a soaking tub for ultimate relaxation. Enjoy the outdoors with a variety of private and common spaces, including a balcony, deck, front yard, patio, porch, and a common courtyard. The property also includes an attached garage with parking, ensuring convenience and security. Additional amenities include central AC, forced air heating, hardwood and tile floors, recessed lighting, and a laundry room with a washer and dryer. Storage needs are met with a bike room, common storage, golf cart storage, and private storage. This duplex offers a perfect blend of modern amenities and classic charm, making it an ideal investment or family home in a vibrant community.