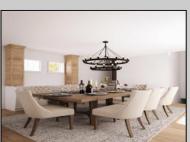

## **COMMENTS**

Welcome to 341 Central Ave, a beautifully renovated duplex in the heart of Ocean City, NJ. This floor boasts a generous 1,700 square feet of living space, offering a total of 10 rooms, including 4 spacious bedrooms and 2 well-appointed bathrooms. Step inside to discover high ceilings and elegant architectural details such as built-ins, columns, and crown mouldings that add a touch of sophistication. The private entrance leads you into a welcoming foyer, setting the tone for the rest of the home. The formal dining room is perfect for hosting gatherings, while the cozy fireplace adds warmth and charm. The kitchen is a chef\'s dream, featuring a gas oven and stove, granite countertops, an island, range, range hood, and refrigerator. The bathrooms offer luxury with double sinks, a primary ensuite, and a soaking tub for ultimate relaxation. Enjoy the outdoors with a variety of private and common spaces, including a balcony, deck, front yard, patio, porch, and a common courtyard. The property also includes an attached garage with parking, ensuring convenience and security. Additional amenities include central AC, forced air heating, hardwood and tile floors, recessed lighting, and a laundry room with a washer and dryer. Storage needs are met with a bike room, common storage, golf cart storage, and private storage. This duplex offers a perfect blend of modern amenities and classic charm, making it an ideal investment or family home in a vibrant community.