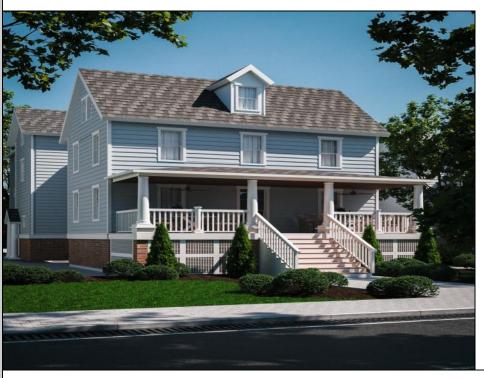

## **COMMENTS**

Welcome to 341 Central Ave, a beautifully renovated duplex in the heart of Ocean City, NJ. This floor boasts a generous 1,700 square feet of living space, offering a total of 10 rooms, including 4 spacious bedrooms and 2 well-appointed bathrooms. Step inside to discover high ceilings and elegant architectural details such as built-ins, columns, and crown mouldings that add a touch of sophistication. The private entrance leads you into a welcoming foyer, setting the tone for the rest of the home. The formal dining room is perfect for hosting gatherings, while the cozy fireplace adds warmth and charm. The kitchen is a chef\'s dream, featuring a gas oven and stove, granite countertops, an island, range, range hood, and refrigerator. The bathrooms offer luxury with double sinks, a primary ensuite, and a soaking tub for ultimate relaxation. Enjoy the outdoors with a variety of private and common spaces, including a balcony, deck, front yard, patio, porch, and a common courtyard. The property also includes an attached garage with parking, ensuring convenience and security. Additional amenities include central AC, forced air heating, hardwood and tile floors, recessed lighting, and a laundry room with a washer and dryer. Storage needs are met with a bike room, common storage, golf cart storage, and private storage. This duplex offers a perfect blend of modern amenities and classic charm, making it an ideal investment or family home in a vibrant community.