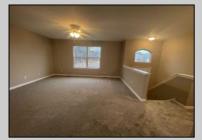

## COMMENTS

Single Dwelling in Vineland, situated on 0.7 acres and features living room, kitchen with dining area, primary bedroom with walk in closet, 2 additional bedrooms and hallway bathroom. This property has full basement with mechanicals, new hot water heater (2024), new roof (2024), new condenser (2024), has fresh coat of paint and new carpet throughout.

| PROPERTY DETAILS                          |                                     |                                          |                                                                            |
|-------------------------------------------|-------------------------------------|------------------------------------------|----------------------------------------------------------------------------|
| Exterior<br>Vinyl                         | OutsideFeatures<br>Deck             | OtherRooms<br>Living Room<br>Dining Area | InteriorFeatures<br>Walk in Closet<br>Wall to Wall Carpet<br>Tile Flooring |
| AppliancesIncluded<br>Range<br>Dishwasher | Basement<br>Full<br>Inside Entrance | Heating<br>Gas Natural<br>Forced Air     | Cooling<br>Central Air Condition                                           |
| HotWater<br>Gas- Natural                  | Water<br>Public                     | Sewer<br>Septic                          |                                                                            |