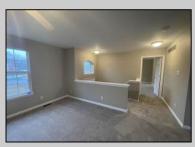

## COMMENTS

Single Dwelling in Vineland, situated on 0.7 acres and features living room, kitchen with dining area, primary bedroom with walk in closet, 2 additional bedrooms and hallway bathroom. This property has full basement with mechanicals, new hot water heater (2024), new roof (2024), new condenser (2024), has fresh coat of paint and new carpet throughout.

| PROPERTY DETAILS                          |                                     |                                          |                                                                            |
|-------------------------------------------|-------------------------------------|------------------------------------------|----------------------------------------------------------------------------|
| Exterior<br>Vinyl                         | OutsideFeatures<br>Deck             | OtherRooms<br>Living Room<br>Dining Area | InteriorFeatures<br>Walk in Closet<br>Wall to Wall Carpet<br>Tile Flooring |
| AppliancesIncluded<br>Range<br>Dishwasher | Basement<br>Full<br>Inside Entrance | Heating<br>Gas Natural<br>Forced Air     | Cooling<br>Central Air Condition                                           |
| HotWater<br>Gas- Natural                  | Water<br>Public                     | Sewer<br>Septic                          |                                                                            |