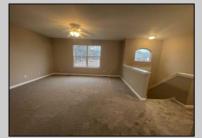

## COMMENTS

Single Dwelling in Vineland, situated on 0.7 acres and features living room, kitchen with dining area, primary bedroom with walk in closet, 2 additional bedrooms and hallway bathroom. This property has full basement with mechanicals, new hot water heater (2024), new roof (2024), new condenser (2024), has fresh coat of paint and new carpet throughout. PROPERTY DETAILS

Water

Heating Gas Natural Forced Air

Sewer

Septic

OtherRooms

Living Room

Dining Area

InteriorFeatures Walk in Closet Wall to Wall Carpet Tile Flooring