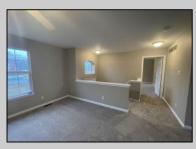

## COMMENTS

Single Dwelling in Vineland, situated on 0.7 acres and features living room, kitchen with dining area, primary bedroom with walk in closet, 2 additional bedrooms and hallway bathroom. This property has full basement with mechanicals, new hot water heater (2024), new roof (2024), new condenser (2024), has fresh coat of paint and new carpet throughout. PROPERTY DETAILS

Water

Heating Gas Natural Forced Air

Sewer

Septic

OtherRooms

Living Room

Dining Area

InteriorFeatures Walk in Closet Wall to Wall Carpet Tile Flooring