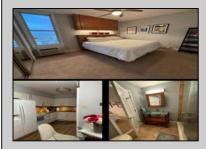

## COMMENTS

Incredibly rare opportunity to own a 3 bed/2 bath unit at Hall Harbor, on Shelter Haven Basin! Hall Harbor is the tallest building on the island, and with this fourth floor, street side unit you have views of the bay, the ocean, and all of Avalon and beyond up the coastline. Completely renovated kitchen, all new appliances, water heater (2017) and washer/dryer (2023), new floors in kitchen, living/dining room and secondary bedrooms. Unit comes with one covered parking spot. Hall Harbor sits on Shelter Haven Basin around the corner from The Reeds, with a communal pool and hot tub. Owners have the ability to rent kayak/SUP rack spaces and boat slips (as available). The best part? Swimming, floating and enjoying yourself in the protected basin on beautiful summer days. An absolute slice of heaven! 3 blocks to the beach, across from Fred's Tavern, and a block from the center of Stone Harbory's dining, shopping and nightlife. A quick drive or Jitney ride north gives you access to all of Avalon\'s offerings as well. Great vacation and/or investment property. Unit can rent for up to \$4000/week during peak summer months, and year-round rental opportunity for local events including weddings at The Reeds. Low association fees and taxes enhance your investment value exponentially. Seller is a NJ Licensed Real Estate Agent PROFESSIONAL PHOTOS WILL BE UPLOADED BEFORE CHRISTMAS!