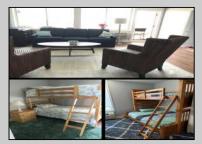

## COMMENTS

Incredibly rare opportunity to own a 3 bed/2 bath unit at Hall Harbor, on Shelter Haven Basin! Hall Harbor is the tallest building on the island, and with this fourth floor, street side unit you have views of the bay, the ocean, and all of Avalon and beyond up the coastline. Completely renovated kitchen, all new appliances, water heater (2017) and washer/dryer (2023), new floors in kitchen, living/dining room and secondary bedrooms. Unit comes with one covered parking spot. Hall Harbor sits on Shelter Haven Basin around the corner from The Reeds, with a communal pool and hot tub. Owners have the ability to rent kayak/SUP rack spaces and boat slips (as available). The best part? Swimming, floating and enjoying yourself in the protected basin on beautiful summer days. An absolute slice of heaven! 3 blocks to the beach, across from Fred's Tavern, and a block from the center of Stone Harbory's dining, shopping and nightlife. A quick drive or Jitney ride north gives you access to all of Avalon\'s offerings as well. Great vacation and/or investment property. Unit can rent for up to \$4000/week during peak summer months, and year-round rental opportunity for local events including weddings at The Reeds. Low association fees and taxes enhance your investment value exponentially. Seller is a NJ Licensed Real Estate Agent PROFESSIONAL PHOTOS WILL BE UPLOADED BEFORE CHRISTMAS!