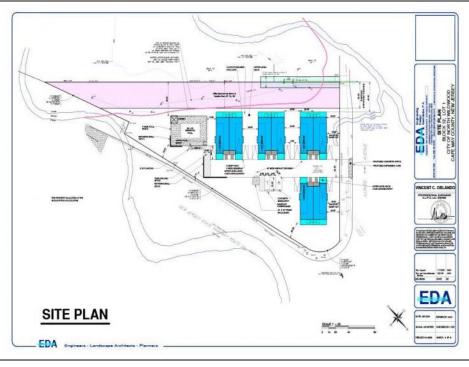

## **COMMENTS**

Fully approved for 8 - 2400 +- sq. ft townhomes. Development is approved for large pool facility and plenty of parking. Water views from all angles and perfectly located in Anglesea with easy access to and from our island. See concept plan attached. Contact listing broker for all details PROPERTY DETAILS