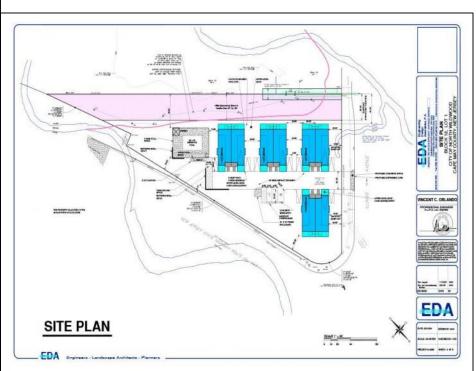

## COMMENTS

Fully approved for 8 - 2400 +- sq. ft townhomes. Development is approved for large pool facility and plenty of parking. Water views from all angles and perfectly located in Anglesea with easy access to and from our island. See concept plan attached. Contact listing broker for all details **PROPERTY DETAILS** 