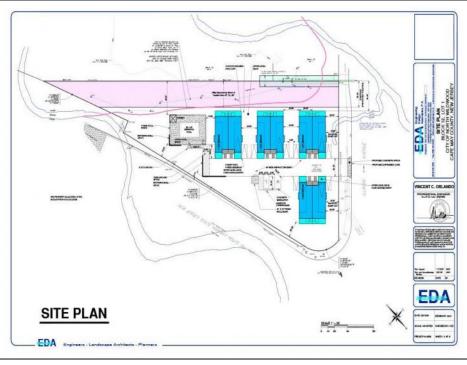

## **COMMENTS**

Fully approved for 8 - 2400 +- sq. ft townhomes. Development is approved for large pool facility and plenty of parking. Water views from all angles and perfectly located in Anglesea with easy access to and from our island. See concept plan attached. Contact listing broker for all details PROPERTY DETAILS