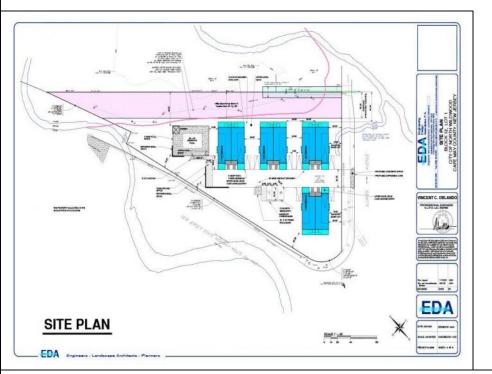

## COMMENTS

Fully approved for 8 - 2400 +- sq. ft townhomes. Development is approved for large pool facility and plenty of parking. Water views from all angles and perfectly located in Anglesea with easy access to and from our island. See concept plan attached. Contact listing broker for all details **PROPERTY DETAILS**