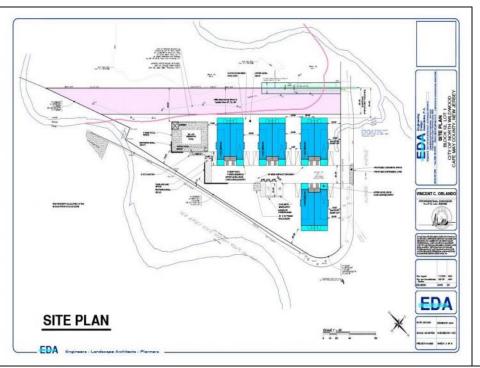

## COMMENTS

Fully approved for 8 - 2400 +- sq. ft townhomes. Development is approved for large pool facility and plenty of parking. Water views from all angles and perfectly located in Anglesea with easy access to and from our island. See concept plan attached. Contact listing broker for all details **PROPERTY DETAILS** 