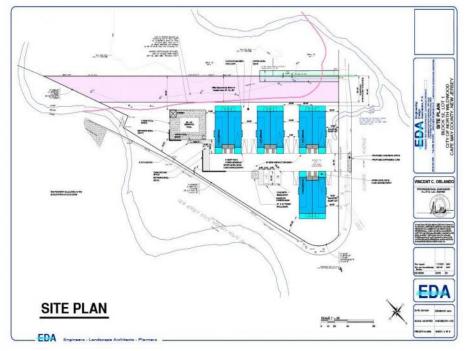

## **COMMENTS**

Fully approved for 8 - 2400 +- sq. ft townhomes. Development is approved for large pool facility and plenty of parking. Water views from all angles and perfectly located in Anglesea with easy access to and from our island. See concept plan attached. Contact listing broker for all details **PROPERTY DETAILS** 