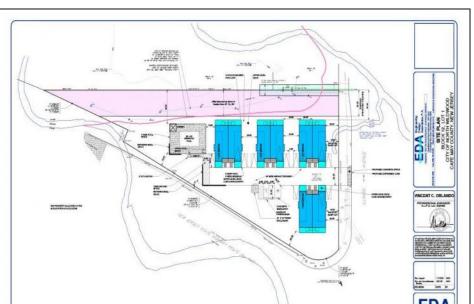

Berger Realty, Inc. 3160 Ashury Avenue Ocean City, NJ 08226 1-877-237-4371 / 609-399-0076 info@bergerrealty.com

info@bergerrealty

Asking \$2,500,000.00

SITE PLAN

## **COMMENTS**

Fully approved for 8 - 2400 +- sq. ft townhomes. Development is approved for large pool facility and plenty of parking. Water views from all angles and perfectly located in Anglesea with easy access to and from our island. See concept plan attached. Contact listing broker for all details **PROPERTY DETAILS** 