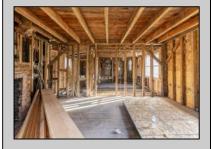

## **COMMENTS**

Here is your chance to bring your vision to this old Farm house. Great investment for someone who needs storage, workshop garage etc. House is in a need of a total rehab, or teardown for a new house. Property is listed for less than just the Land Value. There is a big Pole Barn ready for use, another building that can be used as a garage, workshop, storage etc. that has new siding on it, has a nice size loft on 2nd floor. There is an additional older shed type of building that needs some TLC. House has new siding and windows; it is fully gutted inside ready to be put back together. Septic plans are all approved by Health Department for 4 bedrooms, these will be included with the sale. Great location, close to the beaches (Sea Isle, Avalon etc.) but not in Flood Zone. Located on Route 47 and near Route 83. Survey is available. Property is sold strictly "as-is" condition and NO representation of any kind made by seller or real estate agent. Hold harmless MUST be signed prior to entering the property and caution must be used inside the property.