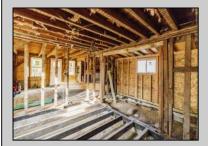

## **COMMENTS**

Here is your chance to bring your vision to this old Farm house. Great investment for someone who needs storage, workshop garage etc. House is in a need of a total rehab, or teardown for a new house. Property is listed for less than just the Land Value. There is a big Pole Barn ready for use, another building that can be used as a garage, workshop, storage etc. that has new siding on it, has a nice size loft on 2nd floor. There is an additional older shed type of building that needs some TLC. House has new siding and windows; it is fully gutted inside ready to be put back together. Septic plans are all approved by Health Department for 4 bedrooms, these will be included with the sale. Great location, close to the beaches (Sea Isle, Avalon etc.) but not in Flood Zone. Located on Route 47 and near Route 83. Survey is available. Property is sold strictly "as-is" condition and NO representation of any kind made by seller or real estate agent. Hold harmless MUST be signed prior to entering the property and caution must be used inside the property.