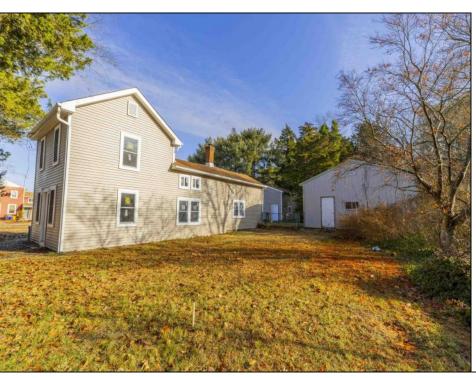

## **COMMENTS**

Here is your chance to bring your vision to this old Farm house. Great investment for someone who needs storage, workshop garage etc. House is in a need of a total rehab, or teardown for a new house. Property is listed for less than just the Land Value. There is a big Pole Barn ready for use, another building that can be used as a garage, workshop, storage etc. that has new siding on it, has a nice size loft on 2nd floor. There is an additional older shed type of building that needs some TLC. House has new siding and windows; it is fully gutted inside ready to be put back together. Septic plans are all approved by Health Department for 4 bedrooms, these will be included with the sale. Great location, close to the beaches (Sea Isle, Avalon etc.) but not in Flood Zone. Located on Route 47 and near Route 83. Survey is available. Property is sold strictly "as-is" condition and NO representation of any kind made by seller or real estate agent. Hold harmless MUST be signed prior to entering the property and caution must be used inside the property.