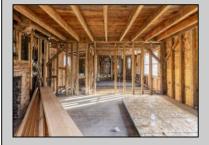

## **COMMENTS**

Here is your chance to bring your vision to this old Farm house. Great investment for someone who needs storage, workshop garage etc. House is in a need of a total rehab, or teardown for a new house. Property is listed for less than just the Land Value. There is a big Pole Barn ready for use, another building that can be used as a garage, workshop, storage etc. that has new siding on it, has a nice size loft on 2nd floor. There is an additional older shed type of building that needs some TLC. House has new siding and windows; it is fully gutted inside ready to be put back together. Septic plans are all approved by Health Department for 4 bedrooms, these will be included with the sale. Great location, close to the beaches (Sea Isle, Avalon etc.) but not in Flood Zone. Located on Route 47 and near Route 83. Survey is available. Property is sold strictly "as-is" condition and NO representation of any kind made by seller or real estate agent. Hold harmless MUST be signed prior to entering the property and caution must be used inside the property.