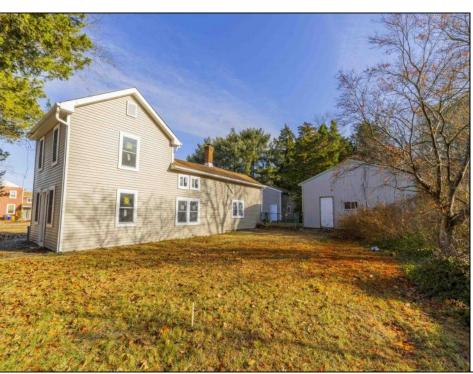

## **COMMENTS**

Here is your chance to bring your vision to this old Farm house. Great investment for someone who needs storage, workshop garage etc. House is in a need of a total rehab, or teardown for a new house. Property is listed for less than just the Land Value. There is a big Pole Barn ready for use, another building that can be used as a garage, workshop, storage etc. that has new siding on it, has a nice size loft on 2nd floor. There is an additional older shed type of building that needs some TLC. House has new siding and windows; it is fully gutted inside ready to be put back together. Septic plans are all approved by Health Department for 4 bedrooms, these will be included with the sale. Great location, close to the beaches (Sea Isle, Avalon etc.) but not in Flood Zone. Located on Route 47 and near Route 83. Survey is available. Property is sold strictly "as-is" condition and NO representation of any kind made by seller or real estate agent. Hold harmless MUST be signed prior to entering the property and caution must be used inside the property.