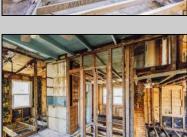

## **COMMENTS**

Here is your chance to bring your vision to this old Farm house. Great investment for someone who needs storage, workshop garage etc. House is in a need of a total rehab, or teardown for a new house. Property is listed for less than just the Land Value. There is a big Pole Barn ready for use, another building that can be used as a garage, workshop, storage etc. that has new siding on it, has a nice size loft on 2nd floor. There is an additional older shed type of building that needs some TLC. House has new siding and windows; it is fully gutted inside ready to be put back together. Septic plans are all approved by Health Department for 4 bedrooms, these will be included with the sale. Great location, close to the beaches (Sea Isle, Avalon etc.) but not in Flood Zone. Located on Route 47 and near Route 83. Survey is available. Property is sold strictly "as-is" condition and NO representation of any kind made by seller or real estate agent. Hold harmless MUST be signed prior to entering the property and caution must be used inside the property.