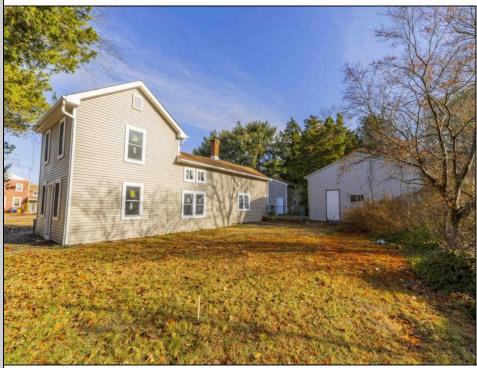

## COMMENTS

Here is your chance to bring your vision to this old Farm house. Great investment for someone who needs storage, workshop garage etc. House is in a need of a total rehab, or teardown for a new house. Property is listed for less than just the Land Value. There is a big Pole Barn ready for use, another building that can be used as a garage, workshop, storage etc. that has new siding on it, has a nice size loft on 2nd floor. There is an additional older shed type of building that needs some TLC. House has new siding and windows; it is fully gutted inside ready to be put back together. Septic plans are all approved by Health Department for 4 bedrooms, these will be included with the sale. Great location, close to the beaches (Sea Isle, Avalon etc.) but not in Flood Zone. Located on Route 47 and near Route 83. Survey is available. Property is sold strictly "as-is" condition and NO representation of any kind made by seller or real estate agent. Hold harmless MUST be signed prior to entering the property and caution must be used inside the property.