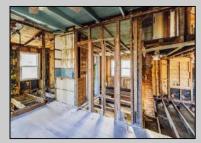

## COMMENTS

Here is your chance to bring your vision to this old Farm house. Great investment for someone who needs storage, workshop garage etc. House is in a need of a total rehab, or teardown for a new house. Property is listed for less than just the Land Value. There is a big Pole Barn ready for use, another building that can be used as a garage, workshop, storage etc. that has new siding on it, has a nice size loft on 2nd floor. There is an additional older shed type of building that needs some TLC. House has new siding and windows; it is fully gutted inside ready to be put back together. Septic plans are all approved by Health Department for 4 bedrooms, these will be included with the sale. Great location, close to the beaches (Sea Isle, Avalon etc.) but not in Flood Zone. Located on Route 47 and near Route 83. Survey is available. Property is sold strictly "as-is" condition and NO representation of any kind made by seller or real estate agent. Hold harmless MUST be signed prior to entering the property and caution must be used inside the property.