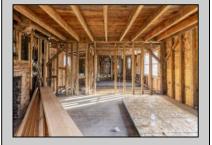

## **COMMENTS**

Here is your chance to bring your vision to this old Farm house. Great investment for someone who needs storage, workshop garage etc. House is in a need of a total rehab, or teardown for a new house. Property is listed for less than just the Land Value. There is a big Pole Barn ready for use, another building that can be used as a garage, workshop, storage etc. that has new siding on it, has a nice size loft on 2nd floor. There is an additional older shed type of building that needs some TLC. House has new siding and windows; it is fully gutted inside ready to be put back together. Septic plans are all approved by Health Department for 4 bedrooms, these will be included with the sale. Great location, close to the beaches (Sea Isle, Avalon etc.) but not in Flood Zone. Located on Route 47 and near Route 83. Survey is available. Property is sold strictly "as-is" condition and NO representation of any kind made by seller or real estate agent. Hold harmless MUST be signed prior to entering the property and caution must be used inside the property.