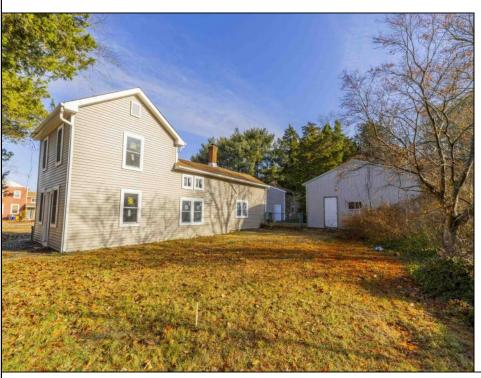

## **COMMENTS**

Here is your chance to bring your vision to this old Farm house. Great investment for someone who needs storage, workshop garage etc. House is in a need of a total rehab, or teardown for a new house. Property is listed for less than just the Land Value. There is a big Pole Barn ready for use, another building that can be used as a garage, workshop, storage etc. that has new siding on it, has a nice size loft on 2nd floor. There is an additional older shed type of building that needs some TLC. House has new siding and windows; it is fully gutted inside ready to be put back together. Septic plans are all approved by Health Department for 4 bedrooms, these will be included with the sale. Great location, close to the beaches (Sea Isle, Avalon etc.) but not in Flood Zone. Located on Route 47 and near Route 83. Survey is available. Property is sold strictly "as-is" condition and NO representation of any kind made by seller or real estate agent. Hold harmless MUST be signed prior to entering the property and caution must be used inside the property.