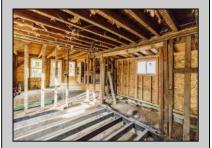

## **COMMENTS**

Here is your chance to bring your vision to this old Farm house. Great investment for someone who needs storage, workshop garage etc. House is in a need of a total rehab, or teardown for a new house. Property is listed for less than just the Land Value. There is a big Pole Barn ready for use, another building that can be used as a garage, workshop, storage etc. that has new siding on it, has a nice size loft on 2nd floor. There is an additional older shed type of building that needs some TLC. House has new siding and windows; it is fully gutted inside ready to be put back together. Septic plans are all approved by Health Department for 4 bedrooms, these will be included with the sale. Great location, close to the beaches (Sea Isle, Avalon etc.) but not in Flood Zone. Located on Route 47 and near Route 83. Survey is available. Property is sold strictly "as-is" condition and NO representation of any kind made by seller or real estate agent. Hold harmless MUST be signed prior to entering the property and caution must be used inside the property.