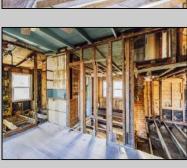

## **COMMENTS**

Here is your chance to bring your vision to this old Farm house. Great investment for someone who needs storage, workshop garage etc. House is in a need of a total rehab, or teardown for a new house. Property is listed for less than just the Land Value. There is a big Pole Barn ready for use, another building that can be used as a garage, workshop, storage etc. that has new siding on it, has a nice size loft on 2nd floor. There is an additional older shed type of building that needs some TLC. House has new siding and windows; it is fully gutted inside ready to be put back together. Septic plans are all approved by Health Department for 4 bedrooms, these will be included with the sale. Great location, close to the beaches (Sea Isle, Avalon etc.) but not in Flood Zone. Located on Route 47 and near Route 83. Survey is available. Property is sold strictly "as-is" condition and NO representation of any kind made by seller or real estate agent. Hold harmless MUST be signed prior to entering the property and caution must be used inside the property.