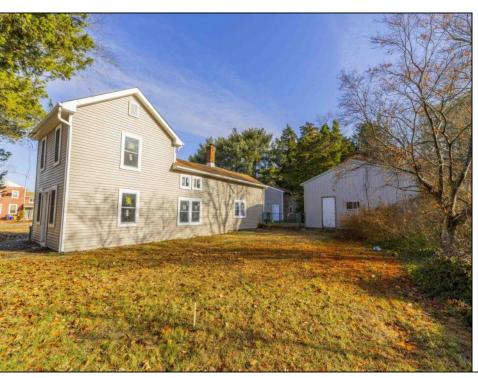

## **COMMENTS**

Here is your chance to bring your vision to this old Farm house. Great investment for someone who needs storage, workshop garage etc. House is in a need of a total rehab, or teardown for a new house. Property is listed for less than just the Land Value. There is a big Pole Barn ready for use, another building that can be used as a garage, workshop, storage etc. that has new siding on it, has a nice size loft on 2nd floor. There is an additional older shed type of building that needs some TLC. House has new siding and windows; it is fully gutted inside ready to be put back together. Septic plans are all approved by Health Department for 4 bedrooms, these will be included with the sale. Great location, close to the beaches (Sea Isle, Avalon etc.) but not in Flood Zone. Located on Route 47 and near Route 83. Survey is available. Property is sold strictly "as-is" condition and NO representation of any kind made by seller or real estate agent. Hold harmless MUST be signed prior to entering the property and caution must be used inside the property.