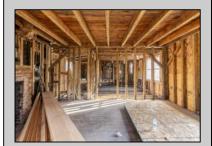

## **COMMENTS**

Here is your chance to bring your vision to this old Farm house. Great investment for someone who needs storage, workshop garage etc. House is in a need of a total rehab, or teardown for a new house. Property is listed for less than just the Land Value. There is a big Pole Barn ready for use, another building that can be used as a garage, workshop, storage etc. that has new siding on it, has a nice size loft on 2nd floor. There is an additional older shed type of building that needs some TLC. House has new siding and windows; it is fully gutted inside ready to be put back together. Septic plans are all approved by Health Department for 4 bedrooms, these will be included with the sale. Great location, close to the beaches (Sea Isle, Avalon etc.) but not in Flood Zone. Located on Route 47 and near Route 83. Survey is available. Property is sold strictly "as-is" condition and NO representation of any kind made by seller or real estate agent. Hold harmless MUST be signed prior to entering the property and caution must be used inside the property.