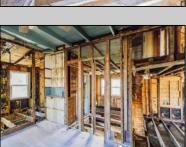

## **COMMENTS**

Here is your chance to bring your vision to this old Farm house. Great investment for someone who needs storage, workshop garage etc. House is in a need of a total rehab, or teardown for a new house. Property is listed for less than just the Land Value. There is a big Pole Barn ready for use, another building that can be used as a garage, workshop, storage etc. that has new siding on it, has a nice size loft on 2nd floor. There is an additional older shed type of building that needs some TLC. House has new siding and windows; it is fully gutted inside ready to be put back together. Septic plans are all approved by Health Department for 4 bedrooms, these will be included with the sale. Great location, close to the beaches (Sea Isle, Avalon etc.) but not in Flood Zone. Located on Route 47 and near Route 83. Survey is available. Property is sold strictly "as-is" condition and NO representation of any kind made by seller or real estate agent. Hold harmless MUST be signed prior to entering the property and caution must be used inside the property.