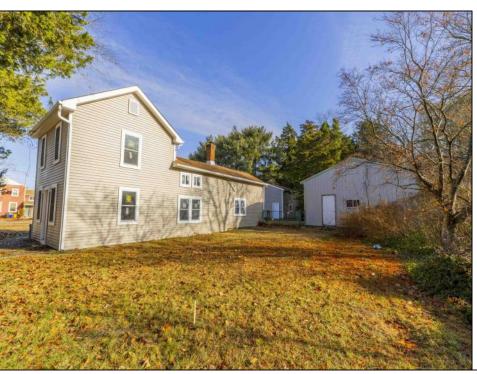

## **COMMENTS**

Here is your chance to bring your vision to this old Farm house. Great investment for someone who needs storage, workshop garage etc. House is in a need of a total rehab, or teardown for a new house. Property is listed for less than just the Land Value. There is a big Pole Barn ready for use, another building that can be used as a garage, workshop, storage etc. that has new siding on it, has a nice size loft on 2nd floor. There is an additional older shed type of building that needs some TLC. House has new siding and windows; it is fully gutted inside ready to be put back together. Septic plans are all approved by Health Department for 4 bedrooms, these will be included with the sale. Great location, close to the beaches (Sea Isle, Avalon etc.) but not in Flood Zone. Located on Route 47 and near Route 83. Survey is available. Property is sold strictly "as-is" condition and NO representation of any kind made by seller or real estate agent. Hold harmless MUST be signed prior to entering the property and caution must be used inside the property.