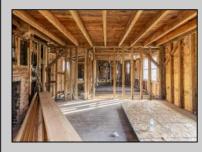

## COMMENTS

Here is your chance to bring your vision to this old Farm house. Great investment for someone who needs storage, workshop garage etc. House is in a need of a total rehab, or teardown for a new house. Property is listed for less than just the Land Value. There is a big Pole Barn ready for use, another building that can be used as a garage, workshop, storage etc. that has new siding on it, has a nice size loft on 2nd floor. There is an additional older shed type of building that needs some TLC. House has new siding and windows; it is fully gutted inside ready to be put back together. Septic plans are all approved by Health Department for 4 bedrooms, these will be included with the sale. Great location, close to the beaches (Sea Isle, Avalon etc.) but not in Flood Zone. Located on Route 47 and near Route 83. Survey is available. Property is sold strictly "as-is" condition and NO representation of any kind made by seller or real estate agent. Hold harmless MUST be signed prior to entering the property and caution must be used inside the property.