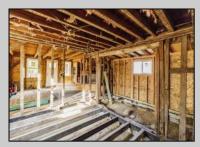

## COMMENTS

Here is your chance to bring your vision to this old Farm house. Great investment for someone who needs storage, workshop garage etc. House is in a need of a total rehab, or teardown for a new house. Property is listed for less than just the Land Value. There is a big Pole Barn ready for use, another building that can be used as a garage, workshop, storage etc. that has new siding on it, has a nice size loft on 2nd floor. There is an additional older shed type of building that needs some TLC. House has new siding and windows; it is fully gutted inside ready to be put back together. Septic plans are all approved by Health Department for 4 bedrooms, these will be included with the sale. Great location, close to the beaches (Sea Isle, Avalon etc.) but not in Flood Zone. Located on Route 47 and near Route 83. Survey is available. Property is sold strictly "as-is" condition and NO representation of any kind made by seller or real estate agent. Hold harmless MUST be signed prior to entering the property and caution must be used inside the property.