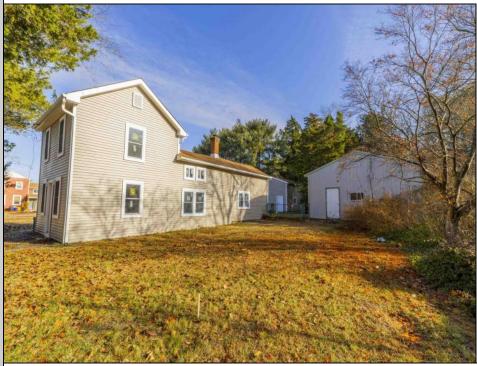

## COMMENTS

Here is your chance to bring your vision to this old Farm house. Great investment for someone who needs storage, workshop garage etc. House is in a need of a total rehab, or teardown for a new house. Property is listed for less than just the Land Value. There is a big Pole Barn ready for use, another building that can be used as a garage, workshop, storage etc. that has new siding on it, has a nice size loft on 2nd floor. There is an additional older shed type of building that needs some TLC. House has new siding and windows; it is fully gutted inside ready to be put back together. Septic plans are all approved by Health Department for 4 bedrooms, these will be included with the sale. Great location, close to the beaches (Sea Isle, Avalon etc.) but not in Flood Zone. Located on Route 47 and near Route 83. Survey is available. Property is sold strictly "as-is" condition and NO representation of any kind made by seller or real estate agent. Hold harmless MUST be signed prior to entering the property and caution must be used inside the property.