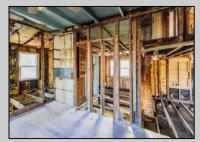

## COMMENTS

Here is your chance to bring your vision to this old Farm house. Great investment for someone who needs storage, workshop garage etc. House is in a need of a total rehab, or teardown for a new house. Property is listed for less than just the Land Value. There is a big Pole Barn ready for use, another building that can be used as a garage, workshop, storage etc. that has new siding on it, has a nice size loft on 2nd floor. There is an additional older shed type of building that needs some TLC. House has new siding and windows; it is fully gutted inside ready to be put back together. Septic plans are all approved by Health Department for 4 bedrooms, these will be included with the sale. Great location, close to the beaches (Sea Isle, Avalon etc.) but not in Flood Zone. Located on Route 47 and near Route 83. Survey is available. Property is sold strictly "as-is" condition and NO representation of any kind made by seller or real estate agent. Hold harmless MUST be signed prior to entering the property and caution must be used inside the property.