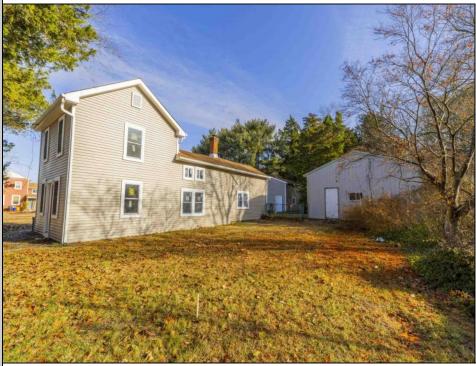

## COMMENTS

Here is your chance to bring your vision to this old Farm house. Great investment for someone who needs storage, workshop garage etc. House is in a need of a total rehab, or teardown for a new house. Property is listed for less than just the Land Value. There is a big Pole Barn ready for use, another building that can be used as a garage, workshop, storage etc. that has new siding on it, has a nice size loft on 2nd floor. There is an additional older shed type of building that needs some TLC. House has new siding and windows; it is fully gutted inside ready to be put back together. Septic plans are all approved by Health Department for 4 bedrooms, these will be included with the sale. Great location, close to the beaches (Sea Isle, Avalon etc.) but not in Flood Zone. Located on Route 47 and near Route 83. Survey is available. Property is sold strictly "as-is" condition and NO representation of any kind made by seller or real estate agent. Hold harmless MUST be signed prior to entering the property and caution must be used inside the property.