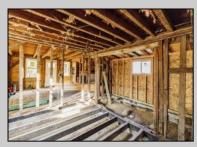

## COMMENTS

Here is your chance to bring your vision to this old Farm house. Great investment for someone who needs storage, workshop garage etc. House is in a need of a total rehab, or teardown for a new house. Property is listed for less than just the Land Value. There is a big Pole Barn ready for use, another building that can be used as a garage, workshop, storage etc. that has new siding on it, has a nice size loft on 2nd floor. There is an additional older shed type of building that needs some TLC. House has new siding and windows; it is fully gutted inside ready to be put back together. Septic plans are all approved by Health Department for 4 bedrooms, these will be included with the sale. Great location, close to the beaches (Sea Isle, Avalon etc.) but not in Flood Zone. Located on Route 47 and near Route 83. Survey is available. Property is sold strictly "as-is" condition and NO representation of any kind made by seller or real estate agent. Hold harmless MUST be signed prior to entering the property and caution must be used inside the property.