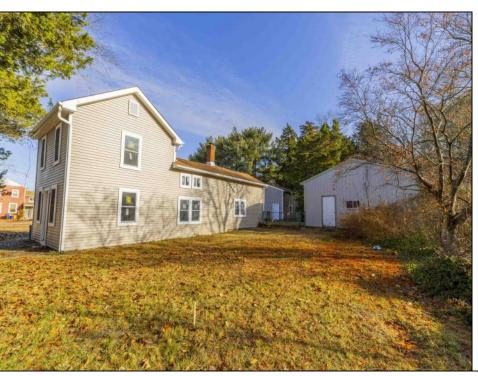

## **COMMENTS**

Here is your chance to bring your vision to this old Farm house. Great investment for someone who needs storage, workshop garage etc. House is in a need of a total rehab, or teardown for a new house. Property is listed for less than just the Land Value. There is a big Pole Barn ready for use, another building that can be used as a garage, workshop, storage etc. that has new siding on it, has a nice size loft on 2nd floor. There is an additional older shed type of building that needs some TLC. House has new siding and windows; it is fully gutted inside ready to be put back together. Septic plans are all approved by Health Department for 4 bedrooms, these will be included with the sale. Great location, close to the beaches (Sea Isle, Avalon etc.) but not in Flood Zone. Located on Route 47 and near Route 83. Survey is available. Property is sold strictly "as-is" condition and NO representation of any kind made by seller or real estate agent. Hold harmless MUST be signed prior to entering the property and caution must be used inside the property.