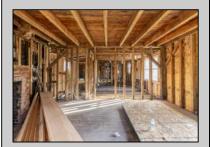

## **COMMENTS**

Here is your chance to bring your vision to this old Farm house. Great investment for someone who needs storage, workshop garage etc. House is in a need of a total rehab, or teardown for a new house. Property is listed for less than just the Land Value. There is a big Pole Barn ready for use, another building that can be used as a garage, workshop, storage etc. that has new siding on it, has a nice size loft on 2nd floor. There is an additional older shed type of building that needs some TLC. House has new siding and windows; it is fully gutted inside ready to be put back together. Septic plans are all approved by Health Department for 4 bedrooms, these will be included with the sale. Great location, close to the beaches (Sea Isle, Avalon etc.) but not in Flood Zone. Located on Route 47 and near Route 83. Survey is available. Property is sold strictly "as-is" condition and NO representation of any kind made by seller or real estate agent. Hold harmless MUST be signed prior to entering the property and caution must be used inside the property.