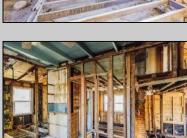

## **COMMENTS**

Here is your chance to bring your vision to this old Farm house. Great investment for someone who needs storage, workshop garage etc. House is in a need of a total rehab, or teardown for a new house. Property is listed for less than just the Land Value. There is a big Pole Barn ready for use, another building that can be used as a garage, workshop, storage etc. that has new siding on it, has a nice size loft on 2nd floor. There is an additional older shed type of building that needs some TLC. House has new siding and windows; it is fully gutted inside ready to be put back together. Septic plans are all approved by Health Department for 4 bedrooms, these will be included with the sale. Great location, close to the beaches (Sea Isle, Avalon etc.) but not in Flood Zone. Located on Route 47 and near Route 83. Survey is available. Property is sold strictly "as-is" condition and NO representation of any kind made by seller or real estate agent. Hold harmless MUST be signed prior to entering the property and caution must be used inside the property.